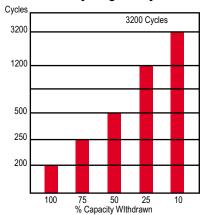

#### **Cycling Ability**

Number of cycles vs. depth of discharge at +20°C discharge with 20 hour rate