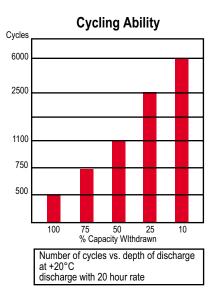

|
| Electrolyte                                                  | Sulfuric acid thixotropic gel                   |
| Resistance                                                   | 4.0 Milliohms (full charge)                     |
| Terminal                                                     | T876                                            |
| Rated non-spillable by ICAO, IATA and DOT<br>Approved by CEC |                                                 |
| Made in the U.S.A by East Penn Manufacturing                 |                                                 |

Distributed by:

### Valve-Regulated, Gelled-Electrolyte Battery



# DIMENSIONS

| Length (mm) | 12.94 (329 mm) |
|-------------|----------------|
| Width (mm)  | 6.75 (171 mm)  |
| Height (mm) | 9.75 (248 mm)  |





# **MK Battery**

1645 South Sinclair Street • Anaheim, California 92806 Toll Free: 800-372-9253 • Fax: 714-937-0818 • E-Mail: sales@mkbattery.com